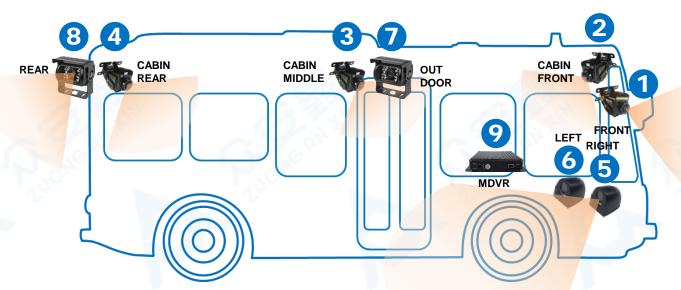

## MINI BUS APPLICATION

This suite products help you to reduce trouble

- \* Choose a camera which one;
- \* Where is more appropriate to install;
- \* Which product portfolio is more cheaper;
- \* There are some advantage we don't know ...

- Cabin camera, view the front road, without infrared to avoid reflective
- 234 Cabin camera, view drivers and passengers, pick up them dialogue and voice
- Flank camera, view right side blind area when the bus stopping
- Rear camera, view the behind road
- MDVR, installation in cabin, all the cables linking into MDVR