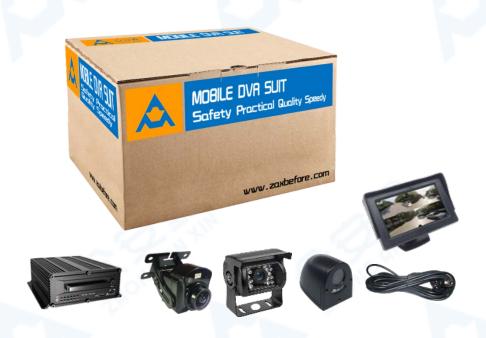

## **MINI BUS MDVR SUITE**

## **SPECIFICATION**

| PRODUCT                | MODEL        | MAIN PARAMETER                        | QUANTITY |
|------------------------|--------------|---------------------------------------|----------|
|                        | AM-H8D       | 8CH Economical MDVR<br>D1/HD1/CIF     | 1 set    |
|                        |              | Input: 8CH Aviation<br>Output: 1CH AV |          |
|                        |              | 1set SD Slot, 256GB/slot              |          |
| Utirs  128 os  Sambles | AS-S128G-SU  | Ultra Common SDXC 128GB               | 1 set    |
|                        |              | Read 90MB/S, write 60MB/S             |          |
|                        |              |                                       |          |
|                        | AC-1HPA-TAHR | Analog HD 720P camera                 | 3 set    |
|                        |              | 140° wide cabin view, 5m IR           |          |
|                        |              | 5 meters audio pickup                 |          |
|                        | AC-1HP-TAH   | Analog HD 720P camera                 | 1 set    |
|                        |              | 140° wide front view                  |          |
|                        |              | Waterproof IP67                       |          |
|                        | AC-1HP-FBHR  | Analog HD 720P camera                 | 2 set    |
|                        |              | 160° flank view, 5meter IR            |          |
|                        |              | Waterproof IP67                       |          |
|                        |              |                                       |          |
|                        | AC-1HP-RMHR  | Analog HD 720P camera                 | 2 set    |
|                        |              | 75° rear view, 15meter IR             |          |
|                        |              | Waterproof IP67                       |          |
|                        | AD-043-TSF   | 4.3 inch LED Screen, 600*480          | 1 set    |
|                        |              | 200 cd/m², Contrast 300:1             |          |
|                        |              | Response 12ms, Angle 160°             |          |
|                        | AT-L05M-H    | 5m pro aviation shield cable          | 6 set    |
|                        | AT-L07M-H    | 7m pro aviation shield cable          | 2 set    |
|                        | AT-L03M-AV   | 3m AV shield cable                    | 1 set    |
|                        |              |                                       |          |