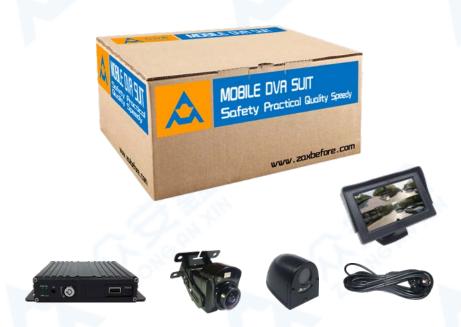

## **SPECIFICATION**

BUS

| PRODUCT              | MODEL                                             | MAIN PARAMETER                                                                                                | QUANTITY                         |
|----------------------|---------------------------------------------------|---------------------------------------------------------------------------------------------------------------|----------------------------------|
|                      | AM-S4HE                                           | 4CH Economical MDVR 720P(AHD) D1/HD1/CIF Input: 4CH Aviation Output: 1CH AV, 1CH VGA 1set SD Slot, 256GB/slot | 1 set                            |
| Julien Ser. San Jisk | AS-S64G-SC                                        | Ultra Common SDXC 64GB<br>Read 48MB/S, write 40MB/S                                                           | 1 set                            |
|                      | AC-1HPA-TAHR                                      | Analog HD 720P camera<br>140° wide cabin view, 5m IR<br>5 meters audio pickup                                 | 1 set                            |
|                      | AC-1HP-TAH                                        | Analog HD 720P camera<br>140° wide front / rear view<br>Waterproof IP67                                       | 2 set                            |
|                      | AC-18S-PMS                                        | 1/4" EX-view HAD CCD 700TVL<br>18× zoom lens, 100m IR, IP67<br>Cooperate to control keyboard use              | 1 set                            |
|                      | AK-09-TBS                                         | 9 keys compact keyboard<br>3-Axis variable speed control<br>Apply to control PTZ                              | 1 set                            |
|                      | AD-043-TSF                                        | 4.3 inch LED Screen, 600*480<br>200 cd/m², Contrast 300:1<br>Response 12ms, Angle 160°                        | 1 set                            |
|                      | AT-L03M-H<br>AT-L05M-H<br>AT-L07M-H<br>AT-L03M-AV | 3m pro aviation shield cable 5m pro aviation shield cable 7m pro aviation shield cable 3m AV shield cable     | 1 set<br>2 set<br>1 set<br>1 set |