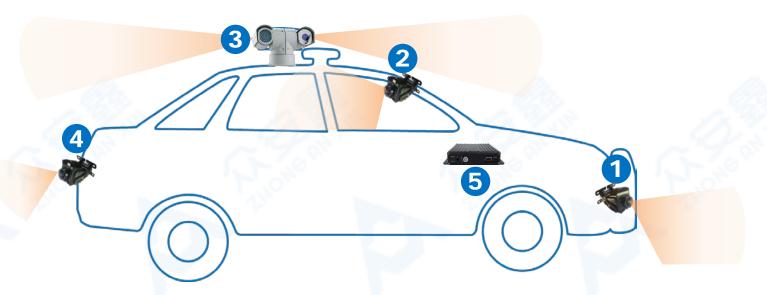

- Cabin camera, view the front road
- Cabin camera, view drivers and passengers
- 3 PTZ camera, keyboard control for around view
- Rear camera, view the behind road
- MDVR, installation in back trunk